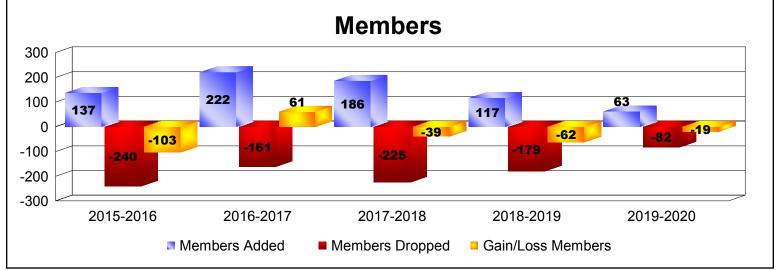

District LC 4

As of December 2019 Cumulative

| Year      | New<br>Clubs | Dropped<br>Clubs | Gain/<br>Loss<br>Clubs | New<br>Members | Charter<br>Members | Reinstate<br>Members | Transfer<br>Members | Total<br>Member<br>Added | Total<br>Members<br>Dropped | Gain/<br>Loss<br>Members |
|-----------|--------------|------------------|------------------------|----------------|--------------------|----------------------|---------------------|--------------------------|-----------------------------|--------------------------|
| 2015-2016 | 0            | -4               | -4                     | 127            | 4                  | 4                    | 2                   | 137                      | -240                        | -103                     |
| 2016-2017 | 0            | -1               | -1                     | 218            | 1                  | 2                    | 1                   | 222                      | -161                        | 61                       |
| 2017-2018 | 2            | -3               | -1                     | 131            | 50                 | 4                    | 1                   | 186                      | -225                        | -39                      |
| 2018-2019 | 0            | -1               | -1                     | 111            | 0                  | 3                    | 3                   | 117                      | -179                        | -62                      |
| 2019-2020 | 0            | -1               | -1                     | 42             | 7                  | 1                    | 13                  | 63                       | -82                         | -19                      |
| Average   | 0            | -2               | -2                     | 126            | 12                 | 3                    | 4                   | 145                      | -177                        | -32                      |