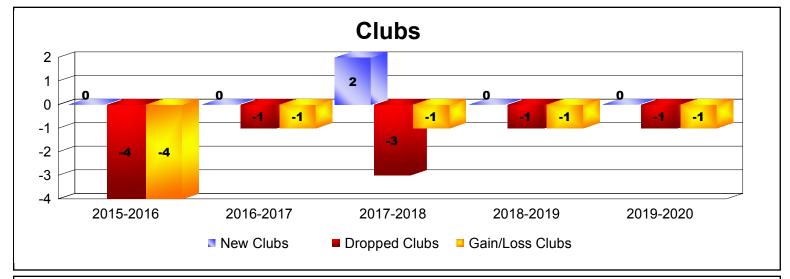

District LC 4

As of December 2019 Cumulative

| Year      | New<br>Clubs | Dropped<br>Clubs | Gain/<br>Loss<br>Clubs | New<br>Members | Charter<br>Members | Reinstate<br>Members | Transfer<br>Members | Total<br>Member<br>Added | Total<br>Members<br>Dropped | Gain/<br>Loss<br>Members |
|-----------|--------------|------------------|------------------------|----------------|--------------------|----------------------|---------------------|--------------------------|-----------------------------|--------------------------|
| 2015-2016 | 0            | -4               | -4                     | 127            | 4                  | 4                    | 2                   | 137                      | -240                        | -103                     |
| 2016-2017 | 0            | -1               | -1                     | 218            | 1                  | 2                    | 1                   | 222                      | -161                        | 61                       |
| 2017-2018 | 2            | -3               | -1                     | 131            | 50                 | 4                    | 1                   | 186                      | -225                        | -39                      |
| 2018-2019 | 0            | -1               | -1                     | 111            | 0                  | 3                    | 3                   | 117                      | -179                        | -62                      |
| 2019-2020 | 0            | -1               | -1                     | 42             | 7                  | 1                    | 13                  | 63                       | -82                         | -19                      |
| Average   | 0            | -2               | -2                     | 126            | 12                 | 3                    | 4                   | 145                      | -177                        | -32                      |